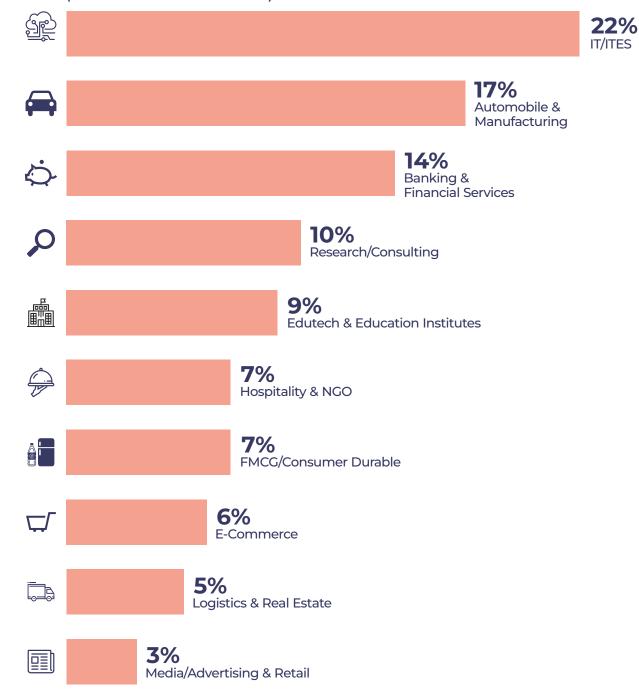

#### **MAJOR RECRUITERS**

🖶 HDFĆ BANK pwc 👢 Deloitte. **78 29** 34 25 FICICI Bank Bandhan Bank Piramal
Cop in Askeding Concess eClerx 17 17 HCL 23 20 POLYCAB ANZ 🖓 OSBI card 12 11 11 EVALUESERVE 11 S&P Global 11 10 ∂ρ asianpaints 10 BAJAJ HOUSING FINANCE LIMITED

#### **OUR PROMINENT RECRUITERS**