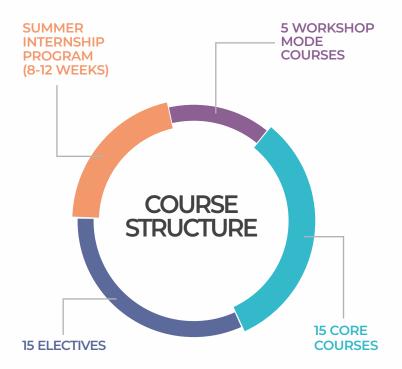

# TALENT ENRICHED BY DYNAMIC PROGRAM

Jaipurians are groomed by a dynamic and challenging curriculum. Across two rigorous years of learning, they gain the experience, exposure and opportunity to apply knowledge and sharpen their skills. The Individual Development Program builds their foundation from day one and the classroom learning coupled with live projects and summer internships nurture and enrich their capacities. Training and Industry Interface Program are integral to the curriculum, helping them gain essential industry insights.