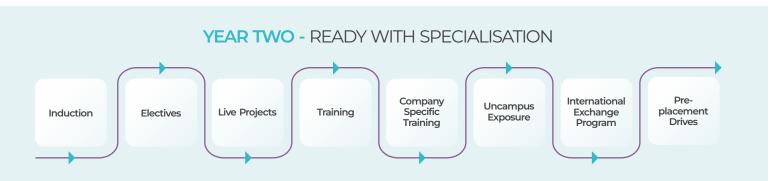

# TALENT ENRICHED BY DYNAMIC PROGRAM

Jaipurians are groomed by a dynamic and challenging curriculum. Across two rigorous years of learning, they gain the experience, exposure and opportunity to apply knowledge and sharpen their skills. The Individual Development Program builds their foundation from day one and the classroom learning coupled with live projects and summer internships nurture and enrich their capacities. Training and Industry Interface Program are integral to the curriculum, helping them gain essential industry insights.