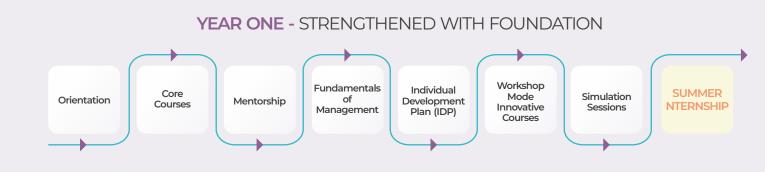

# TALENT ENRICHED BY DYNAMIC PROGRAM

Jaipurians are groomed by a dynamic and challenging curriculum. Across two rigorous years of learning, they gain the experience, exposure and opportunity to apply knowledge and sharpen their skills. The Individual Development Program builds their foundation from day one and the classroom learning coupled with live projects and summer internships nurture and enrich their capacities. Training and Industry Interface Program are integral to the curriculum, helping them gain essential industry insights.