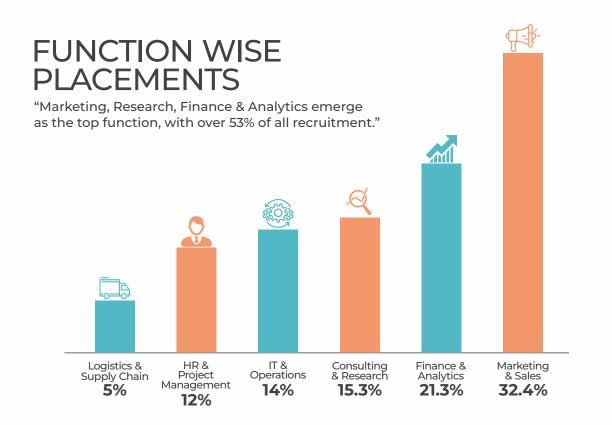

#### **BATCH PROFILE FOR FINAL PLACEMENT 2022-24**

#### **TALENT POOL OF 1126 STUDENTS**